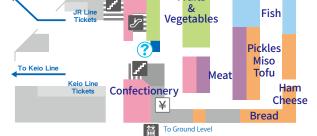

| B1F        | Fruits & Vegetables<br>Fish, Meat<br>Grocery<br>Bento, Deli<br>Confectionery<br>Bread | 水果、蔬菜<br>生鮮<br>副食品•调味料<br>便当、熟食<br>糕点<br>面包 | 과일、야채<br>물고기、고기<br>식품・조미료<br>도시락、반찬<br>과자<br>빵 | MBF |
|------------|---------------------------------------------------------------------------------------|---------------------------------------------|------------------------------------------------|-----|
| To JR Line |                                                                                       | Dried Fish Eg                               |                                                |     |

### **Fresh Food**

土地からの煎り物 築地**全** 松 (Tsukiji Sadamatsu) Fruits & Vegetables

Fish, Seafood

Mat-Ito) Meat

③ 浅草今尘 (Asakusa Imahan) Meat

### Grocery

Japanese seasonings Preserved food Instant miso soup Ham Cheese Bread Rice Dairy products Confectionery